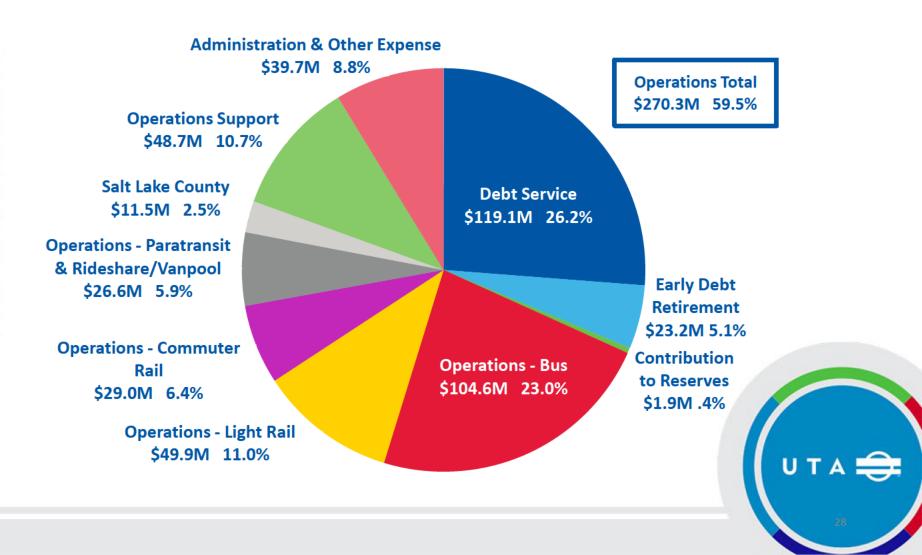

--------------------------------------------------------|
| Revenues         | <u>\$3,871,000</u>          | \$13,400,000                                            |
|                  |                             |                                                         |
| Operations       | 3,590,000                   | 11,479,000                                              |
| Debt Service     | 281,000                     | 0                                                       |
| Reserves (14.3%) | 0                           | 1,921,000                                               |
| Totals           | <u>\$3,871,000</u>          | \$13,400,000                                            |



#### **Financial Summaries**



### **2019 Projected Operating Expenses:** \$454.2M



#### **Tentative Operating Budget**

| Operations         | 2018<br>Budget | 2019<br>Budget       | Percentage<br>Change |
|--------------------|----------------|----------------------|----------------------|
| Bus                | \$ 97,522,000  | \$104,577,000        | 7.2%                 |
| Commuter Rail      | 27,375,000     | 29,064,000           | 6.2%                 |
| Light Rail         | 48,964,000     | 49,906,000           | 1.9%                 |
| Paratransit        | 23,010,000     | 23,353,000           | 1.5%                 |
| Rideshare/Vanpool  | 3,210,000      | 3,221,000            | 0.3%                 |
| Operations Support | 45,154,000     | 48,716,000           | 7.9%                 |
| General & Admin.   | 32,394,000     | 33,582,000           | 3.7%