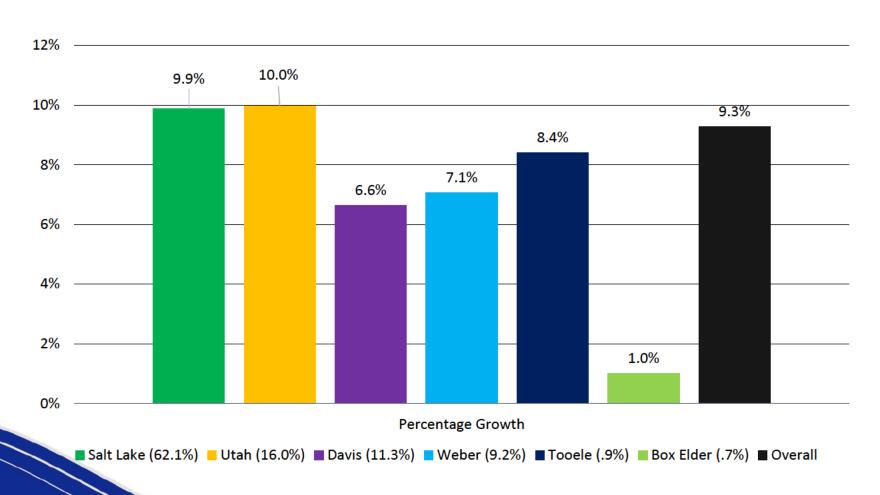

$ 1.52       6.7%       \$ 161.3       \$ 155.7       \$ 5.54         \$ 4.2       \$ 4.0       \$ 0.20       5.1%       \$ 33.9       \$ 31.5       \$ 2.43         \$ 24.0       \$ 23.4       \$ (0.57)       -2.4%       \$ 178.8       \$ 184.1       \$ 5.25         \$ 5.06       \$ 5.13       \$ 0.07       1.4%       \$ 5.03       \$ 5.13       \$ 0.10         \$ 4.63       \$ 5.13       \$ 0.50       9.7%       \$ 5.00       \$ 5.13       \$ 0.13         \$ 2.72       \$ 2.20       \$ (0.52)       -23.5%       \$ 2.41       \$ 2.20       \$ (0.21)         Aug Actual       Aug-17       F/ (UF)       %       YTD Actual       YTD 2017       F/ (UF)         \$ /gal       YTD Actual       YTD 2017       Var |





#### Sales Tax Collections

(2018 over 2017 for 12 months ended September 30)



## YTD 2018 Expense Thru August 31 Variance by Mode



## YTD 2018 Expense Thru August 31 Variance by Type



# Recommended Action (by acclamation)

Motion to accept and forward to the board consent agenda



### 2018 Q3 Investment Report



#### **Utah Transit Authority**

#### Investment Portfolio September 30, 2018

|                                    |           |      |               | Purchase   |           | Yield to | Annual          |
|------------------------------------|-----------|------|---------------|------------|-----------|----------|-----------------|
| Investment                         | CUSIP     | Am   | ount Invested | Date       | Maturity  | Maturity | Earnings        |
| FHLB 2.000%                        | 313380GJ0 | \$   | 5,015,494.44  | 9/25/2017  | 9/9/20