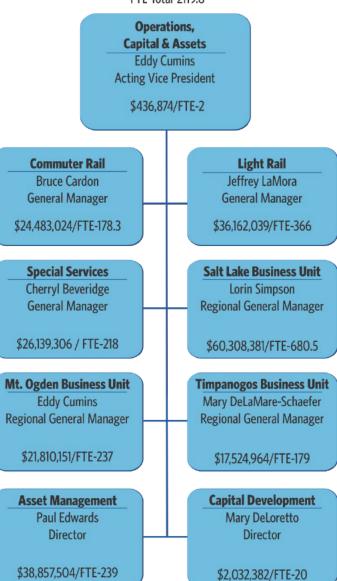

rector**

Total Funding \$4,437,990 FTE Total-9





#### **Office of Finance**

Total Funding \$10,372,023 FTE Total-100.50





#### **Office of External Affairs**

Total Funding \$12,636,511 FTE Total-91.5





#### **Chief People Office**

Total Division Funding \$6,733,239 FTE Total-67.5

#### **Chief People Office**

Kim Ulibarri Chief People Officer \$1,292,342/FTE-10

#### Workforce Planning & Talent Acquisition Pablo Martinez

Senior Manager

\$940,042/FTE-8.7

## HR Services & Labor Relations

Richard Murray Director

\$792,178 / FTE-6

#### **Total Rewards**

Nancy Malecker Director

\$787,824/FTE-6.2

## Culture & Talent Development

Alisha Garrett Senior Manager

\$2,920,853/FTE-36.5



#### Office of Operations, Capital & Assets

Total Funding \$227,754,625 FTE Total-2119.8





#### Office of Safety, Security & Technology

Total Funding \$32,522,542 FTE Total-233.7





### **Office of Internal Audit**

Total Funding FTE Total-3

#### **Chief Internal Auditor**

Riana de Villiers Chief Auditor

\$454,902/FTE-3



## **Schedule & Next Steps**

Board of Trustees meeting:

- October 25
- Trustees review tentative budget for adoption
- Public and Stakeholder comment period:

- November 1-30
- Tentative budget sent to local and state officials
- Public hearing on tentative budget (November 14)
- Public comment via website, phone, email, mail, etc.
- Board of Trustees meeting:

December 12

Trustees adopt final budget

# Recommended Action (by acclamation)

Motion to forward to the board agenda



## **Other Business**

- Next Committee Meeting: Thursday, October 2