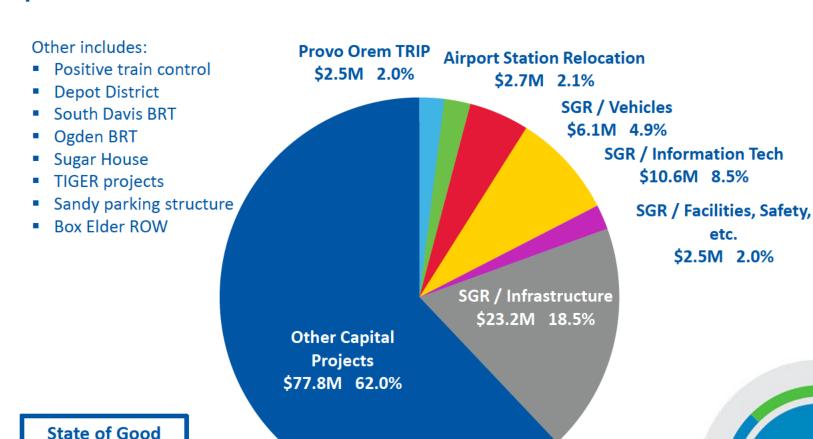

| 125,403         | _  | 398,668   |
| Net Results for Year                     |           | (35,069)        |    | (117,503) |
| Beginning Balance, January 1             |           | 266,206         |    | 231,137   |
| Ending Balance, December 31              | \$        | 231,137         | \$ | 113,634   |
|                                          |           |                 |    |           |
| Required Reserves                        | \$        | <u> 166,961</u> | \$ | 104,630   |
| Unrestricted                             | <u>\$</u> | 64,177          | \$ | 9,003     |
|                                          |           |                 |    |           |

### **Capital and Debt**



**Repair Total** \$42.5M 33.9%

## **2019 Projected Capital Expenses:** \$125.4M



etc. \$2.5M 2.0%

## **State of Good Repair Capital Projects**

| Purpose                                             | Amount      |
|-----------------------------------------------------|-------------|
| Interlocking 4 <sup>th</sup> and Main and 150 South | \$6,633,482 |
| Light rail vehicle overhauls                        | 5,971,388   |
| Revenue service vehicle replacements                | 5,890,000   |
| Prime mover engine rebuild (FrontRunner)            | 4,082,107   |
| Electronic fare collection                          | 3,293,112   |
| Rail replacement                                    | 1,847,472   |
| Passenger information                               | 1,459,831   |
| Facilities                                          | 1,100,000   |
| Bus engine and transmission repl