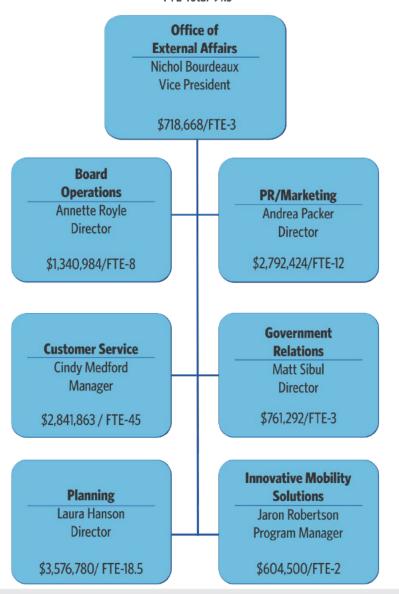

nterest subsidy (Build America bonds) | (8,841,869)          |
| Net interest                           | 93,343,138           |
| Principal                              | <u>17,500,000</u>    |
| Total bond principal and interest      | 110,843,138          |
| Leasing payments                       | 7,951,467            |
| Salt Lake City buses (1/2 year)        | 281,000              |
| Bond expenses                          | <u>66,150</u>        |
| Total                                  | <u>\$119,141,755</u> |

## **Departmental Information**



#### **Office of Executive Director**

Total Funding \$4,437,990 FTE Total-9





#### **Office of Finance**

Total Funding \$10,372,023 FTE Total-100.50





#### **Office of External Affairs**

Total Funding \$12,636,511 FTE Total-91.5





#### **Chief People Office**

Total Division Funding \$6,733,239 FTE Total-67.5

#### **Chief People Office**

Kim Ulibarri Chief People Officer \$1,292,342/FTE-10

#### Workforce Planning & Talent Acquisition Pablo Martinez

Senior Manager

\$940,042/FTE-8.7

## HR Services & Labor Relations

Richard Murray Director

\$792,178 / FTE-6

#### **Total Rewards**

Nancy Malecker Director

\$787,824/FTE-6.2

## Culture & Talent Development

Alisha Garrett Senior Manager

\$2,920,853/FTE-36.5



#### Office of Operations, Capital & Assets

Total Funding \$227,754,625 FTE Total-2119.8





#### Office of Safety, Security & Technology

Total Funding \$32,522,542 FTE Total-233.7





### **Office of Internal Audit**

Total Funding FTE Total-3

#### **Chief Internal Auditor**

Riana de Villiers