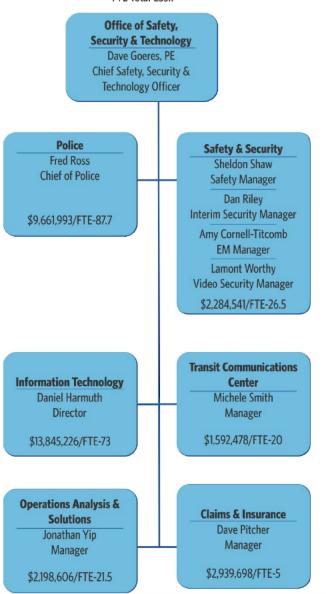

\$10,372,023 FTE Total-100.50





#### **Office of External Affairs**

Total Funding \$12,636,511 FTE Total-91.5





#### **Chief People Office**

Total Division Funding \$6,733,239 FTE Total-67.5

#### **Chief People Office**

Kim Ulibarri Chief People Officer \$1,292,342/FTE-10

#### Workforce Planning & Talent Acquisition Pablo Martinez

Senior Manager

\$940,042/FTE-8.7

## HR Services & Labor Relations

Richard Murray Director

\$792,178 / FTE-6

#### **Total Rewards**

Nancy Malecker Director

\$787,824/FTE-6.2

## Culture & Talent Development

Alisha Garrett Senior Manager

\$2,920,853/FTE-36.5



#### Office of Operations, Capital & Assets

Total Funding \$227,754,625 FTE Total-2119.8





#### Office of Safety, Security & Technology

Total Funding \$32,522,542 FTE Total-233.7





### **Office of Internal Audit**

Total Funding FTE Total-3

#### **Chief Internal Auditor**

Riana de Villiers Chief Auditor

\$454,902/FTE-3



## **Schedule & Next Steps**

Board of Trustees meeting:

- October 25
- Trustees review tentative budget for adoption
- Public and Stakeholder comment period:

- November 1-30
- Tentative budget sent to local and state officials
- Public hearing on tentative budget (November 14)
- Public comment via website, phone, email, mail, etc.
- Board of Trustees meeting:

December 12

Trustees adopt final budget

# Recommended Action (by acclamation)

Motion to forward to the board agenda



## **Other Business**

- Next Committee Meeting: Thursday, October 25<sup>th</sup>, 12:00-1:00 p.m.
- Next Board Meeting: Thursday, October 25<sup>th</sup>, 1:30-