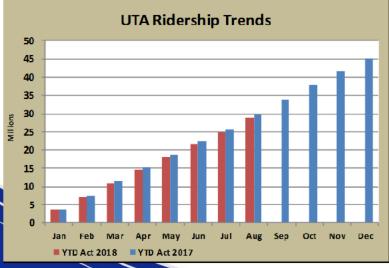

YTD Actual       YTD Budget       (Unfav)         \$ 24.0       \$ 22.5       \$ 1.52       6.7%       \$ 161.3       \$ 155.7       \$ 5.54         \$ 4.2       \$ 4.0       \$ 0.20       5.1%       \$ 33.9       \$ 31.5       \$ 2.43         \$ 24.0       \$ 23.4       \$ (0.57)       -2.4%       \$ 178.8       \$ 184.1       \$ 5.25         \$ 5.06       \$ 5.13       \$ 0.07       1.4%       \$ 5.03       \$ 5.13       \$ 0.10         \$ 4.63       \$ 5.13       \$ 0.50       9.7%       \$ 5.00       \$ 5.13       \$ 0.13         \$ 2.72       \$ 2.20       \$ (0.52)       -23.5%       \$ 2.41       \$ 2.20       \$ (0.21)         Aug Actual       Aug-17       F/ (UF)       %       YTD Actual       YTD 2017       F/ (UF)         \$ /gal       YTD Actual       YTD 2017       Var |





#### Sales Tax Collections

(2018 over 2017 for 12 months ended September 30)



## YTD 2018 Expense Thru August 31 Variance by Mode



## YTD 2018 Expense Thru August 31 Variance by Type



# Recommended Action (by acclamation)

Motion to accept and forward to the board consent agenda



### 2018 Q3 Investment Report



#### **Utah Transit Authority**

#### Investment Portfolio September 30, 2018

|                                    |           |      |               | Purchase   |           | Yield to | Annual          |
|------------------------------------|-----------|------|---------------|------------|-----------|----------|-----------------|
| Investment                         | CUSIP     | Am   | ount Invested | Date       | Maturity  | Maturity | Earnings        |
| FHLB 2.0