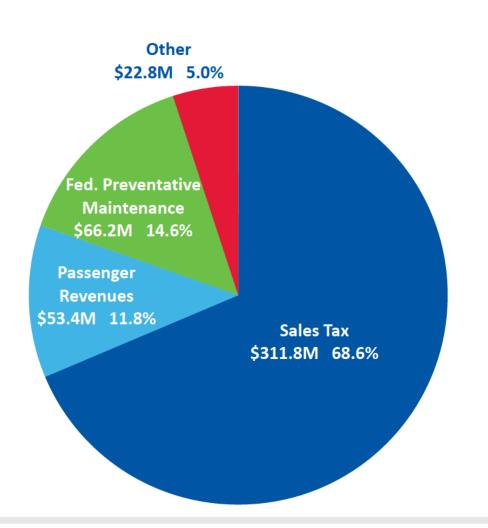

rations Budget               | \$277,629,000  | \$303,898,000        | 9.5%                 |
| Non-operating                         | 5,505,000      | 6,083,000            | 20.3%                |
| Principal & Interest                  | 113,977,000    | 119,141,755          | 4.5%                 |
| Contribution to Operating Reserves    | 0              | 1,921,000            | N/A                  |
| Contribution to Early Debt Retirement | 5,949,000      | 23,198,245           | 290.0%               |
| Total                                 | \$403,060,000  | <u>\$454,242,000</u> | 12.7%                |



## 2019 Operations Expenses by Line Item: \$306.9M (excludes expense for new Salt Lake City & Salt Lake County funding)





### **2019 Projected Operating Revenues:** \$454.2M



#### Other Includes:

- Investment income \$8.5M
- Salt Lake City \$3.9M
- Utah County UVX \$2.5M
- Advertising \$2.5M
- Grants \$2.1M
- SLC motor vehicle fees \$1.9M
- Property fees \$1.1M
- TOD revenues \$.3M



### **2019 Projected Operating Revenues: Major Changes**

- Sales Tax
  - 5% increase (\$14.2 million) over 2018 projection of \$284.2 million
  - \$13.4 million increase from Salt Lake County fourth quarter
- Passenger Revenue
  - 1.3% increase over projected 2018 revenue of \$52.7 million
- Federal Preventative Maintenance
  - 5% over 2018 allocation of \$63 million
    - Rail lines placed in service in 2011 become eligible
- Other
  - Investment income estimate
    - Higher interest rates and balances
    - Funding from Salt Lake City and Utah County



#### **2019 Projected