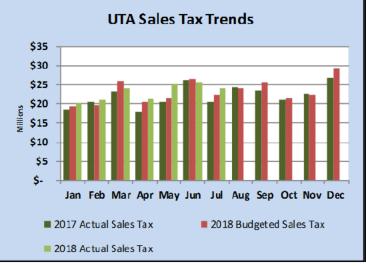

YTD Actual       YTD Budget       (Unfav)         \$ 24.0       \$ 22.5       \$ 1.52       6.7%       \$ 161.3       \$ 155.7       \$ 5.54         \$ 4.2       \$ 4.0       \$ 0.20       5.1%       \$ 33.9       \$ 31.5       \$ 2.43         \$ 24.0       \$ 23.4       \$ (0.57)       -2.4%       \$ 178.8       \$ 184.1       \$ 5.25         \$ 5.06       \$ 5.13       \$ 0.07       1.4%       \$ 5.03       \$ 5.13       \$ 0.10         \$ 4.63       \$ 5.13       \$ 0.50       9.7%       \$ 5.00       \$ 5.13       \$ 0.13         \$ 2.72       \$ 2.20       \$ (0.52)       -23.5%       \$ 2.41       \$ 2.20       \$ (0.21)         Aug Actual       Aug-17       F/ (UF)       %       YTD Actual       YTD 2017       F/ (UF)         \$ /gal       YTD Actual       YTD 2017       Var |





#### Sales Tax Collections

(2018 over 2017 for 12 months ended September 30)



## YTD 2018 Expense Thru August 31 Variance by Mode



## YTD 2018 Expense Thru August 31 Variance by Type



# Recommended Action (by acclamation)

Motion to accept and forward to the board consent agenda



### 2018 Q3 Investment Report



#### **Utah Transit Authority**

#### Investment Portfolio September 30, 2018

|                                    |           |      |               | Purchase   |           | Yield to | Annual          |
|------------------------------------|-----------|------|---------------|------------|-----------|----------|-----------------|
| Investment                         | CUSIP     | Am   | ount Invested | Date       | Maturity  | Maturity | Earnings        |
| FHLB 2.000