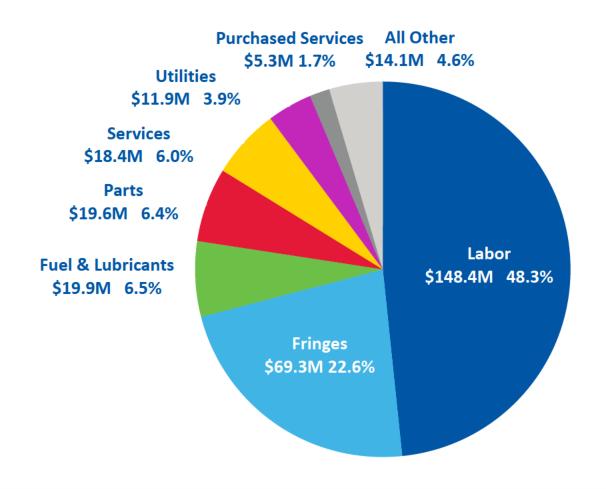

---------------------|----------------------|
| Total Operations Budget               | \$277,629,000  | \$303,898,000        | 9.5%                 |
| Non-operating                         | 5,505,000      | 6,083,000            | 20.3%                |
| Principal & Interest                  | 113,977,000    | 119,141,755          | 4.5%                 |
| Contribution to Operating Reserves    | 0              | 1,921,000            | N/A                  |
| Contribution to Early Debt Retirement | 5,949,000      | 23,198,245           | 290.0%               |
| Total                                 | \$403,060,000  | <u>\$454,242,000</u> | 12.7%                |



## 2019 Operations Expenses by Line Item: \$306.9M (excludes expense for new Salt Lake City & Salt Lake County funding)





### **2019 Projected Operating Revenues:** \$454.2M



#### Other Includes:

- Investment income \$8.5M
- Salt Lake City \$3.9M
- Utah County UVX \$2.5M
- Advertising \$2.5M
- Grants \$2.1M
- SLC motor vehicle fees \$1.9M
- Property fees \$1.1M
- TOD revenues \$.3M



### **2019 Projected Operating Revenues: Major Changes**

- Sales Tax
  - 5% increase (\$14.2 million) over 2018 projection of \$284.2 million
  - \$13.4 million increase from Salt Lake County fourth quarter
- Passenger Revenue
  - 1.3% increase over projected 2018 revenue of \$52.7 million
- Federal Preventative Maintenance
  - 5% over 2018 allocation of \$63 million
    - Rail lines placed in service in 2011 become eligible
- Other
  - Investment income estimate
    - Higher interest rates and balances
    - Funding fro