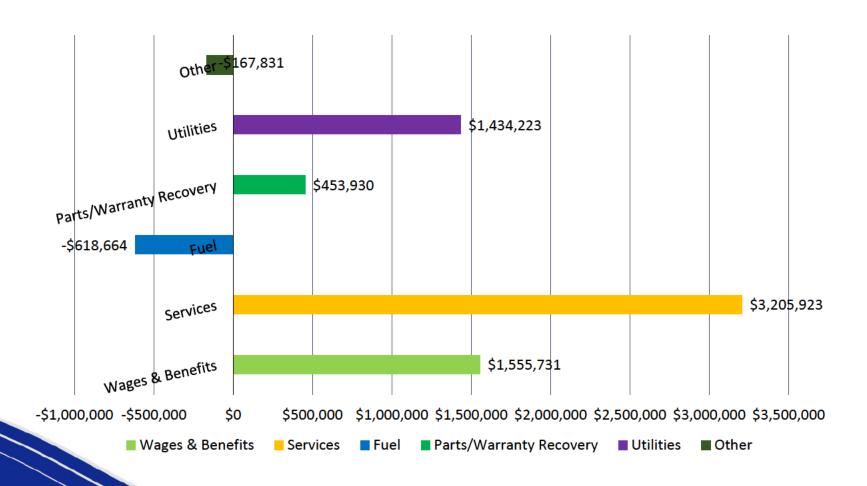

5.1%       \$ 33.9       \$ 31.5       \$ 2.43         \$ 24.0       \$ 23.4       \$ (0.57)       -2.4%       \$ 178.8       \$ 184.1       \$ 5.25         \$ 5.06       \$ 5.13       \$ 0.07       1.4%       \$ 5.03       \$ 5.13       \$ 0.10         \$ 4.63       \$ 5.13       \$ 0.50       9.7%       \$ 5.00       \$ 5.13       \$ 0.13         \$ 2.72       \$ 2.20       \$ (0.52)       -23.5%       \$ 2.41       \$ 2.20       \$ (0.21)         Aug Actual       Aug-17       F/ (UF)       %       YTD Actual       YTD 2017       F/ (UF)         \$ /gal       YTD Actual       YTD 2017       Var |





#### Sales Tax Collections

(2018 over 2017 for 12 months ended September 30)



## YTD 2018 Expense Thru August 31 Variance by Mode



## YTD 2018 Expense Thru August 31 Variance by Type



# Recommended Action (by acclamation)

Motion to accept and forward to the board consent agenda



### 2018 Q3 Investment Report



#### **Utah Transit Authority**

#### Investment Portfolio September 30, 2018

|                                    |           |      |               | Purchase   |           | Yield to | Annual          |
|------------------------------------|-----------|------|---------------|------------|-----------|----------|-----------------|
| Investment                         | CUSIP     | Am   | ount Invested | Date       | Maturity  | Maturity | Earnings        |
| FHLB 2.000%                        | 313380GJ0 | \$   | 5,015,494.44  | 9/25/2017  | 9/9/2022  | 1.953%   | \$<br>97,861    |
| FHLB 2.000%                        | 313380GJ0 | \$   | 5,011,255.56  | 9