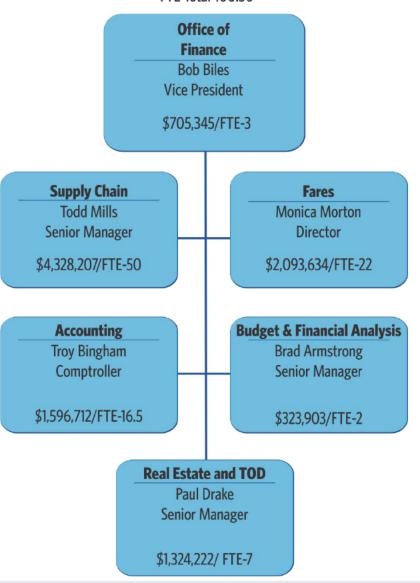

-------------|
| Interest                               | \$102,185,007        |
| Interest subsidy (Build America bonds) | (8,841,869)          |
| Net interest                           | 93,343,138           |
| Principal                              | <u>17,500,000</u>    |
| Total bond principal and interest      | 110,843,138          |
| Leasing payments                       | 7,951,467            |
| Salt Lake City buses (1/2 year)        | 281,000              |
| Bond expenses                          | <u>66,150</u>        |
| Total                                  | <u>\$119,141,755</u> |

## **Departmental Information**



#### **Office of Executive Director**

Total Funding \$4,437,990 FTE Total-9





#### **Office of Finance**

Total Funding \$10,372,023 FTE Total-100.50





#### **Office of External Affairs**

Total Funding \$12,636,511 FTE Total-91.5





#### **Chief People Office**

Total Division Funding \$6,733,239 FTE Total-67.5

#### **Chief People Office**

Kim Ulibarri Chief People Officer \$1,292,342/FTE-10

#### Workforce Planning & Talent Acquisition Pablo Martinez

Senior Manager

\$940,042/FTE-8.7

## HR Services & Labor Relations

Richard Murray Director

\$792,178 / FTE-6

#### **Total Rewards**

Nancy Malecker Director

\$787,824/FTE-6.2

## Culture & Talent Development

Alisha Garrett Senior Manager

\$2,920,853/FTE-36.5



#### Office of Operations, Capital & Assets

Total Funding \$227,754,625 FTE Total-2119.8





#### Office of Safety, Security & Technology

Total Funding \$32,522,542 FTE Total-233.7





### **Office of Internal Aud