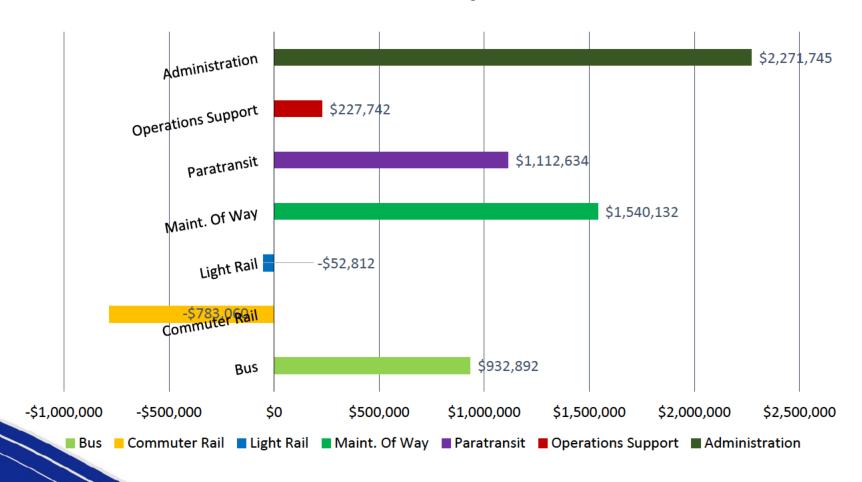

$ 5.54         \$ 4.2       \$ 4.0       \$ 0.20       5.1%       \$ 33.9       \$ 31.5       \$ 2.43         \$ 24.0       \$ 23.4       \$ (0.57)       -2.4%       \$ 178.8       \$ 184.1       \$ 5.25         \$ 5.06       \$ 5.13       \$ 0.07       1.4%       \$ 5.03       \$ 5.13       \$ 0.10         \$ 4.63       \$ 5.13       \$ 0.50       9.7%       \$ 5.00       \$ 5.13       \$ 0.13         \$ 2.72       \$ 2.20       \$ (0.52)       -23.5%       \$ 2.41       \$ 2.20       \$ (0.21)         Aug Actual       Aug-17       F/ (UF)       %       YTD Actual       YTD 2017       F/ (UF)         \$ /gal       YTD Actual       YTD 2017       Var |





#### Sales Tax Collections

(2018 over 2017 for 12 months ended September 30)



## YTD 2018 Expense Thru August 31 Variance by Mode



## YTD 2018 Expense Thru August 31 Variance by Type



# Recommended Action (by acclamation)

Motion to accept and forward to the board consent agenda



### 2018 Q3 Investment Report



#### **Utah Transit Authority**

#### Investment Portfolio September 30, 2018

|                                    |           |      |               | Purchase   |           | Yield to | Annual          |
|------------------------------------|-----------|------|---------------|------------|-----------|----------|-----------------|
| Investment                         | CUSIP     | Am   | ount Invested | Date       | Maturity  | Maturity | Earnings        |
| FHLB 2.000%                        | 313380GJ0 | \$   | 5,015,494.44  | 9/25/2017  | 9/9/2022  | 1.953%   | \$<br>97,861    |
| FHLB 2.000%