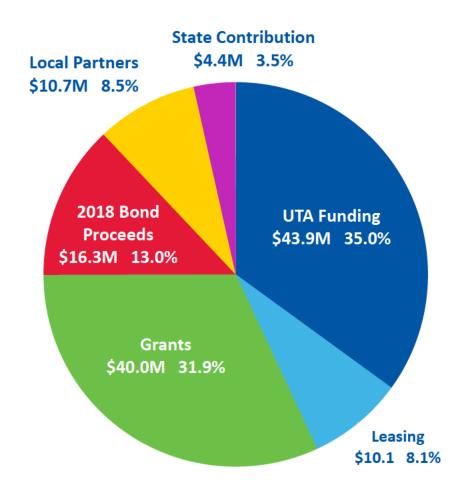

| Amount      |
|-----------------------------------------------------|-------------|
| Interlocking 4 <sup>th</sup> and Main and 150 South | \$6,633,482 |
| Light rail vehicle overhauls                        | 5,971,388   |
| Revenue service vehicle replacements                | 5,890,000   |
| Prime mover engine rebuild (FrontRunner)            | 4,082,107   |
| Electronic fare collection                          | 3,293,112   |
| Rail replacement                                    | 1,847,472   |
| Passenger information                               | 1,459,831   |
| Facilities                                          | 1,100,000   |
| Bus engine and transmission replacements            | 1,000,000   |

# **2019 Projected Capital Revenues:** \$125.4M





## **Capital Grant Revenues**

| Purpose                                 | Amount              |
|-----------------------------------------|---------------------|
| Depot District                          | \$10,459,686        |
| TIGER projects                          | 10,265,219          |
| 5310 funding                            | 6,130,019           |
| Positive train control                  | 3,956,795           |
| Sugar House double tracking             | 2,221,623           |
| Sandy parking structure                 | 1,389,756           |
| Passenger information systems           | 1,361,000           |
| Ogden/Weber State University BRT design | 1,054,062           |
| All other                               | 150,860             |
| Total